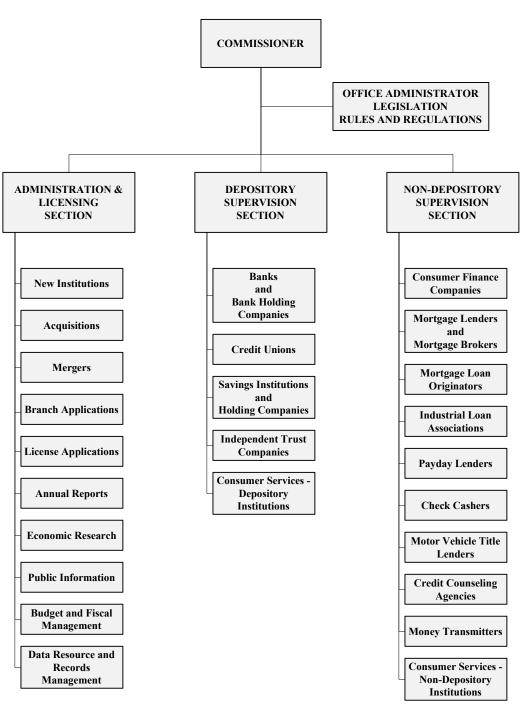

## ORGANIZATIONAL CHART BUREAU OF FINANCIAL INSTITUTIONS

## **BUREAU OF FINANCIAL INSTITUTIONS**

E. J. FACE, JR. Commissioner of Financial Institutions

## **ADMINISTRATION & LICENSING**

GERALD E. FALLEN Deputy Commissioner

## **DEPOSITORY SUPERVISION**

ROBERT W. HUGHES Deputy Commissioner

## NON-DEPOSITORY SUPERVISION

SUSAN E. HANCOCK Deputy Commissioner