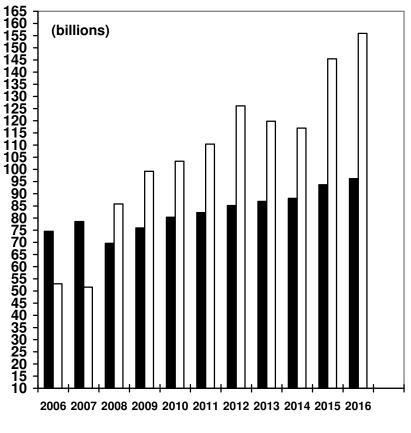

## DEPOSITS IN BANK OFFICES LOCATED IN VIRGINIA STATE AND NATIONAL 2006 – 2016<sup>1</sup>

**STATE BANKS** DNATIONAL BANKS

<sup>&</sup>lt;sup>1</sup> Includes deposits of Virginia banks and out-of state banks operating in Virginia