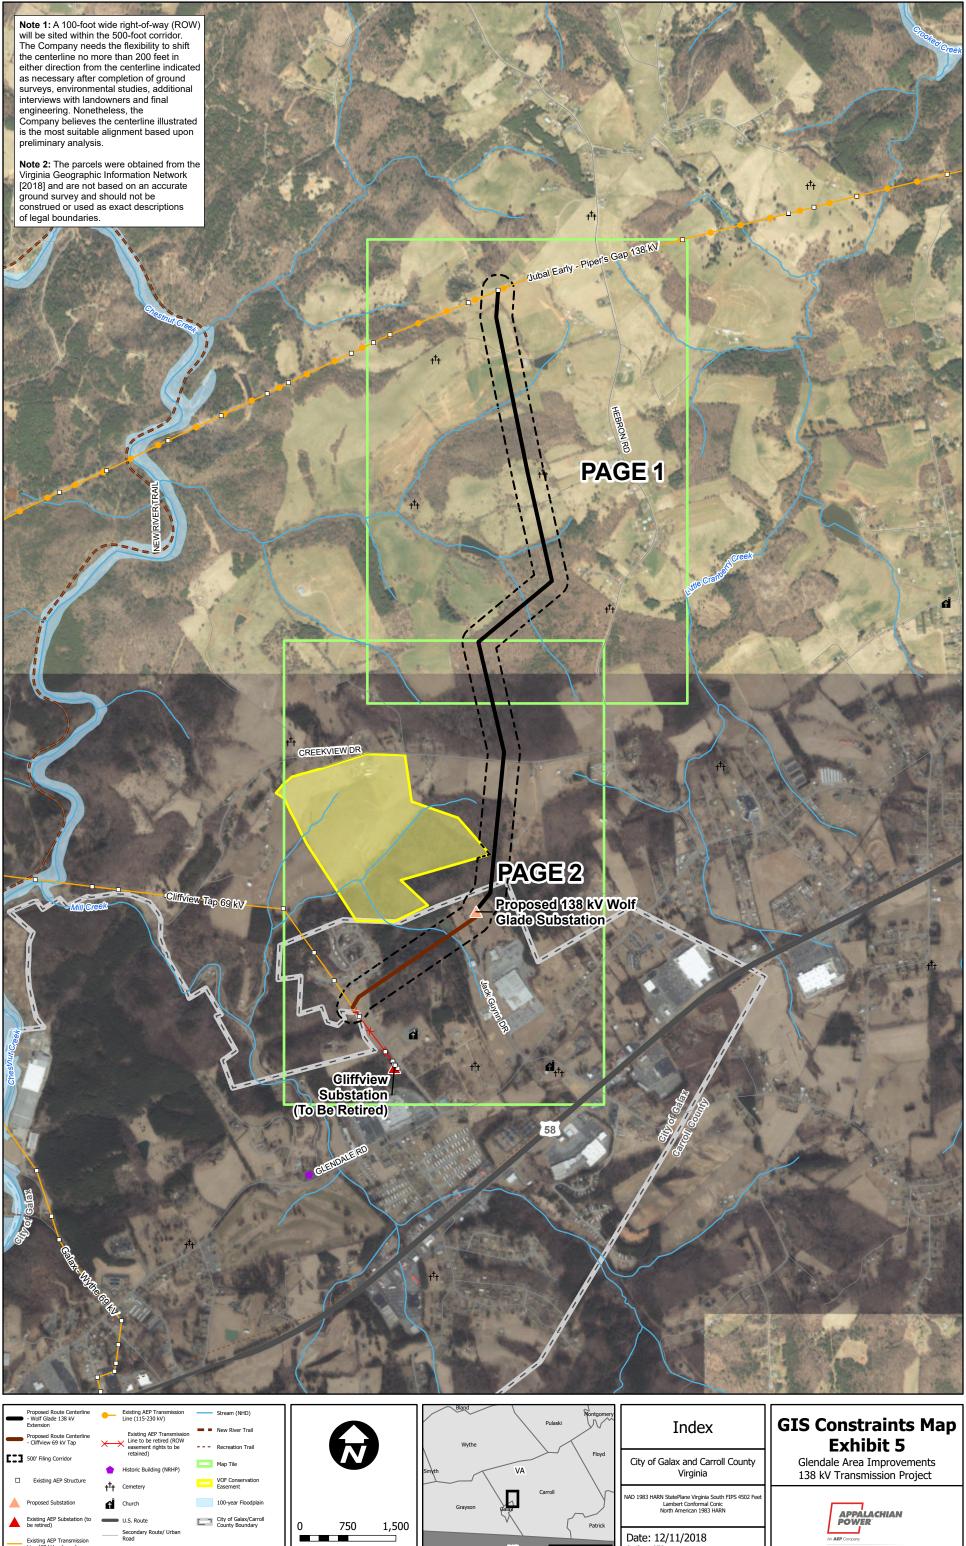

**EXHIBIT 5 GIS CONSTRAINTS MAP** PAGE 1 OF 3

City of Galax/Carroll County Boundary

1,500

NG

Project Location

Date: 12/11/2018

BOUNDLESS ENERGY

Author: KK POWER: 153273

## Exhibit 5

Glendale Area Improvements 138 kV Transmission Project

**EXHIBIT 5 GIS CONSTRAINTS MAP** PAGE 3 OF 3

City of Galax and Carroll County Virginia

NAD 1983 HARN StatePlane Virginia South FIPS 4502 Feet Lambert Conformal Conic North American 1983 HARN

## Exhibit 5

Glendale Area Improvements 138 kV Transmission Project