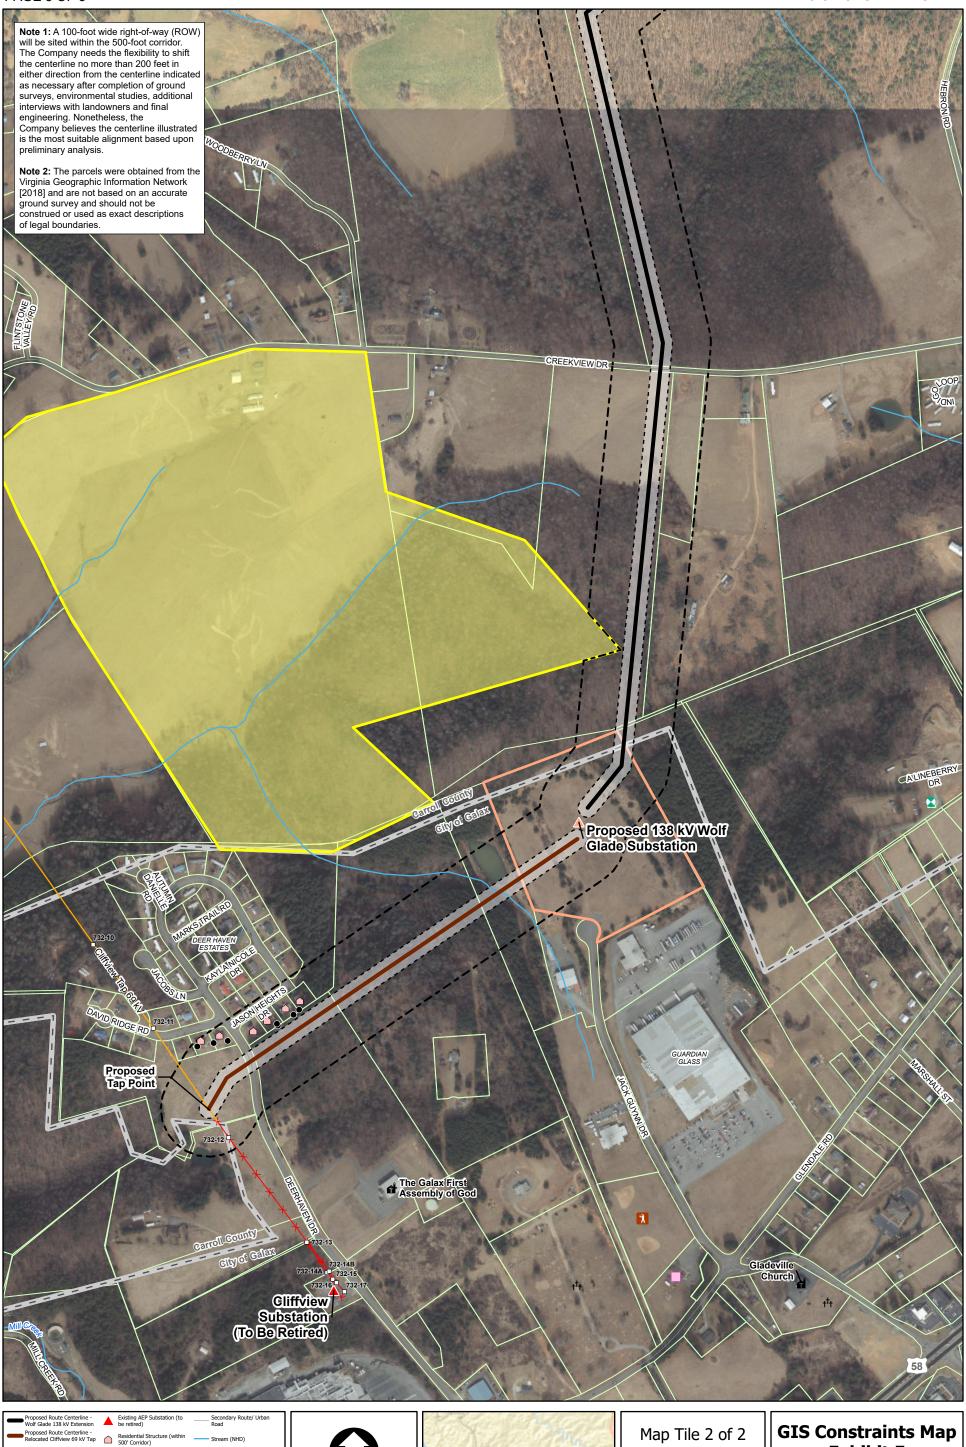

## Exhibit 5

Glendale Area Improvements 138 kV Transmission Project

**EXHIBIT 5 GIS CONSTRAINTS MAP** PAGE 3 OF 3

City of Galax and Carroll County Virginia

NAD 1983 HARN StatePlane Virginia South FIPS 4502 Feet Lambert Conformal Conic North American 1983 HARN

## Exhibit 5

Glendale Area Improvements 138 kV Transmission Project