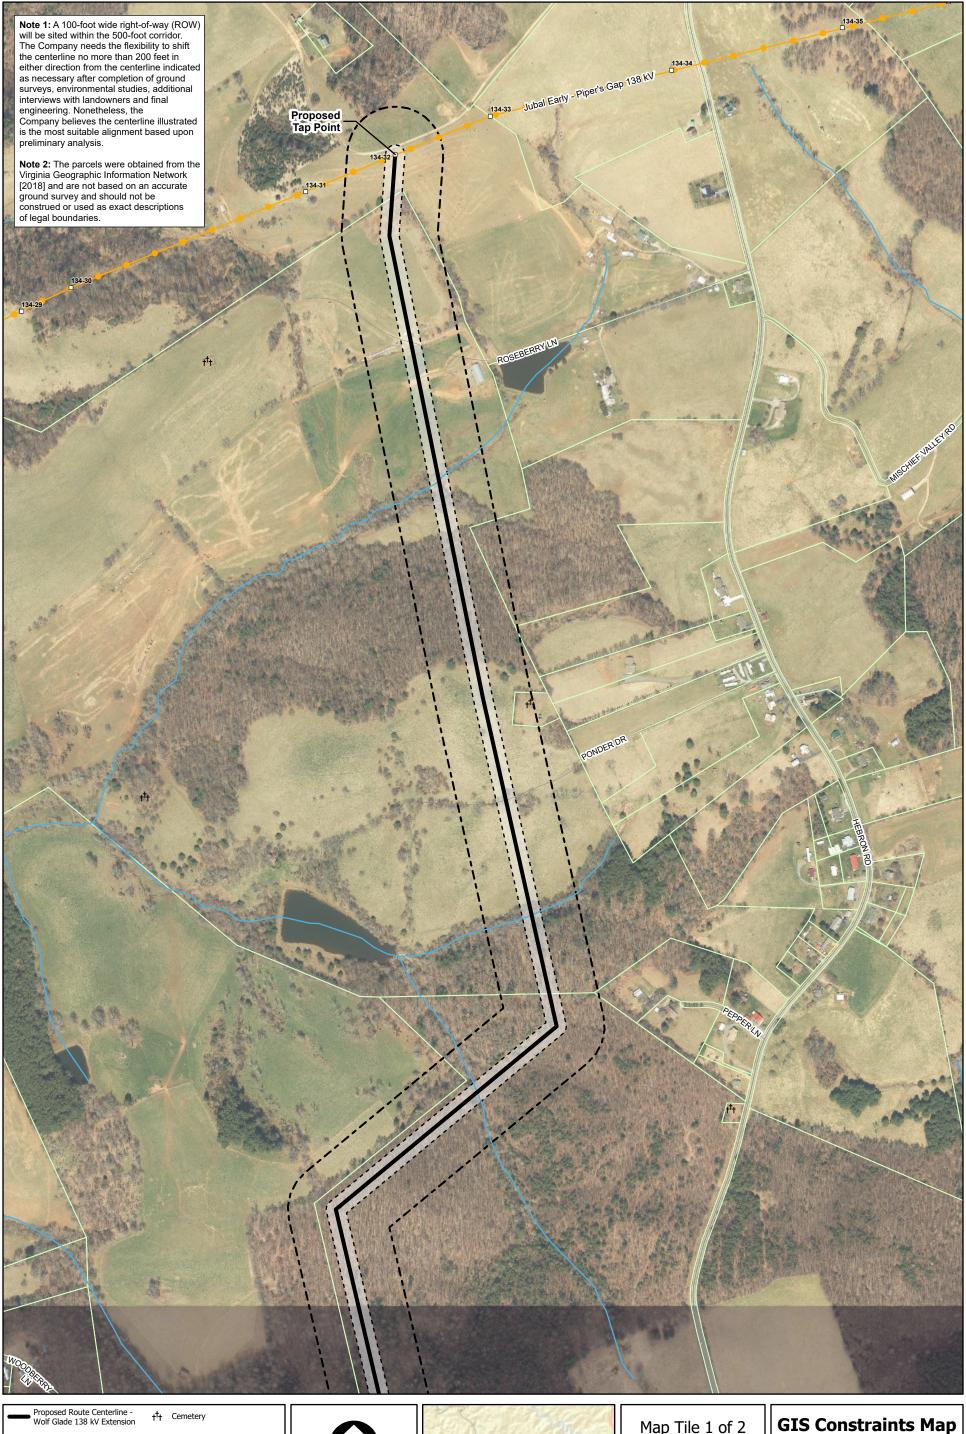

## Map Tile 1 of 2

City of Galax and Carroll County Virginia

NAD 1983 HARN StatePlane Virginia South FIPS 4502 Feet Lambert Conformal Conic North American 1983 HARN

Date: 12/11/2018 Author: KK POWER: 153273

## Exhibit 5

Glendale Area Improvements 138 kV Transmission Project

**EXHIBIT 5 GIS CONSTRAINTS MAP** PAGE 3 OF 3

City of Galax and Carroll County Virginia

NAD 1983 HARN StatePlane Virginia South FIPS 4502 Feet Lambert Conformal Conic North American 1983 HARN

## Exhibit 5

Glendale Area Improvements 138 kV Transmission Project