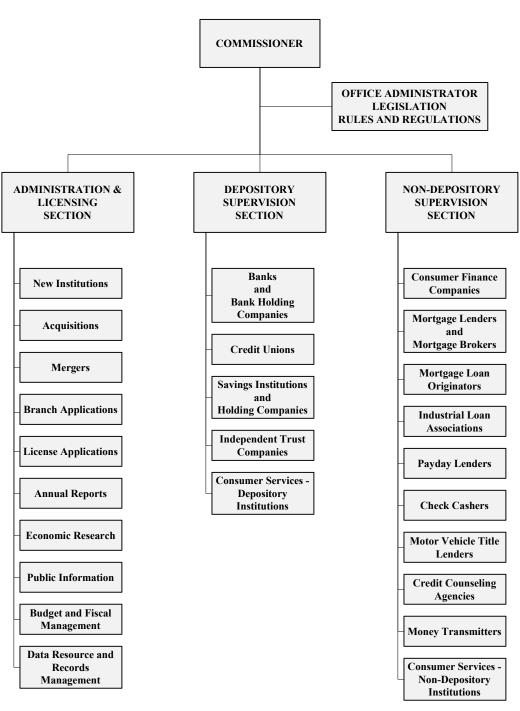

d Monday in February (George Washington Day), the last Monday in May (Memorial Day), the fourth day of July (Independence Day), the first Monday in September (Labor Day), the second Monday in October (Columbus Day and Yorktown Victory Day), the eleventh day of November (Veterans Day), the fourth Thursday in November and the Friday next following (Thanksgiving), the twenty-fifth day of December (Christmas Day), or whenever any of such days shall fall on a Saturday, the Friday next preceding such day, or whenever any of such days shall fall on Sunday, the Monday next following such day, and any day so appointed by the Governor of this Commonwealth or the President of the United States, shall be a legal holiday as to the transaction of all business (Title 2.2, Chapter 33, Code of Virginia).



## ORGANIZATIONAL CHART BUREAU OF FINANCIAL INSTITUTIONS

### DEPOSITS IN BANK OFFICES LOCATED IN VIRGINIA STATE AND NATIONAL 2007 – 2017<sup>1</sup>



<sup>&</sup>lt;sup>1</sup> Includes deposits of Virginia banks and out-of state banks operating in Virginia

## Consolidated Report of Condition for Virginia State-Chartered Banks As of December 31 (In Thousands of Dollars)

|                                                               | December 31, 2016<br>61 State Banks<br>1,040 Branches | December 31, 2017<br>56 State Banks<br>1,050 Branches |
|---------------------------------------------------------------|-------------------------------------------------------|-------------------------------------------------------|
| ASSETS