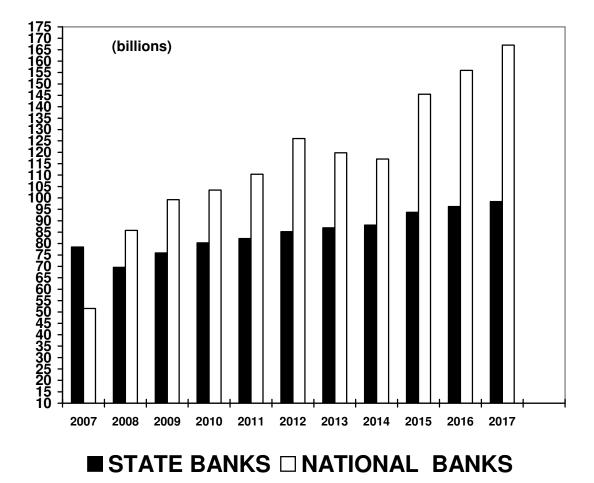

### DEPOSITS IN BANK OFFICES LOCATED IN VIRGINIA STATE AND NATIONAL 2007 – 2017<sup>1</sup>

<sup>&</sup>lt;sup>1</sup> Includes deposits of Virginia banks and out-of state banks operating in Virginia